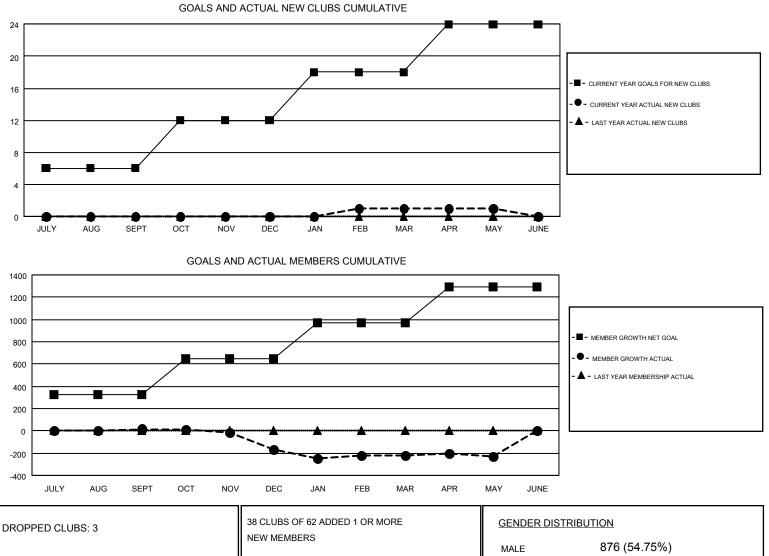

## Results as of: 5/31/2019

#### GMT: SAYED RIZWAN QADRI

| GMT | CA | 6-Afr |
|-----|----|-------|
|-----|----|-------|

| Clubs                 |               |           |               | Members               |                           |                         |                                                    |  |
|-----------------------|---------------|-----------|---------------|-----------------------|---------------------------|-------------------------|----------------------------------------------------|--|
| RESULTS FOR 2018-2019 |               |           |               | RESULTS FOR 2018-2019 |                           |                         |                                                    |  |
| QUARTER               | NEW CLUB GOAL | NEW CLUBS | DROPPED CLUBS | QUARTER               | MEMBER GROWTH NET<br>GOAL | MEMBER GROWTH<br>ACTUAL | DROPPED<br>MEMBERS ACTUAL<br>(including transfers) |  |
| JULY/AUG/SEPT         | 6             | 0         | 0             | JULY/AUG/SEPT         | 324                       | 55                      | 34                                                 |  |
| OCT/NOV/DEC           | 6             | 0         | 0             | OCT/NOV/DEC           | 324                       | 18                      | 201                                                |  |
| JAN/FEB/MAR           | 6             | 1         | 3             | JAN/FEB/MAR           | 324                       | 94                      | 125                                                |  |
| APR/MAY/JUNE          | 6             | 0         | 0             | APR/MAY/JUNE          | 324                       | 42                      | 47                                                 |  |

|                 |     |                           | MALE              | 876 (54.75%)        |     |
|-----------------|-----|---------------------------|-------------------|---------------------|-----|
| DROPPED MEMBERS |     | Ĩ                         | FEMALE            | 724 (45.25%)        |     |
| DECEASED        | 9   | CLICK HERE FOR CUMULATIVE | TOTAL FAMILY UNIT | FAMILY UNIT MEMBERS |     |
| CLUB CANCELLED  | 33  | MEMBERSHIP DATA           |                   |                     |     |
| OTHER           | 365 |                           | FAMILY MEMBERS F  | PAYING HALF         | 247 |
| TOTAL           | 407 |                           | DUES              |                     |     |
|                 | ~ ~ |                           | <b>.</b> .        |                     |     |